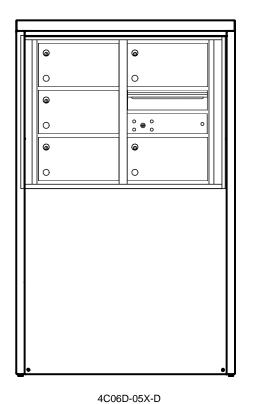

## 53 1/16"

**Side View** 

1. Models Used: (1)4C06D-05X-D

2. Installation: depot

3. 4C Finish: tbd, Depot Color: tbd

4. Locks: Standard

5. Door ld: tbd

6. Matching Standard Attached Trim

## **4C DOOR SIZES**

**2 High tenant:** 6-1/2" H x 12" W **1 High outgoing:** 6-1/2" H x 12" W

PROJECT NAME: USMS

PROJECT NAME: USMS

DRAWN BY:

PROJECT NAME: USMS

DATE: 12-29-2020

P.O. NO: